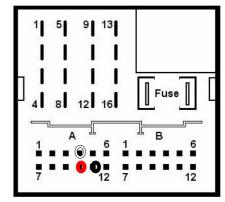

The AUX-cable must be connected into the vehicles harness' female Quadlock connector on the rear-side of the navigation computer.

#### Audio20 NTG4, COMAND NTG4:

Quadlock connector, chamber A

Pin 6 • Audio NF + left

Pin 12 • Audio NF + right

Pin 11 ● Audio NF ground

# Audio20 NTG4.5, COMAND Online NTG4.5:

Quadlock connector, chamber A

Pin 4 • Audio NF + left

Pin 10 ● Audio NF + right

Pin 11 ● Audio NF ground