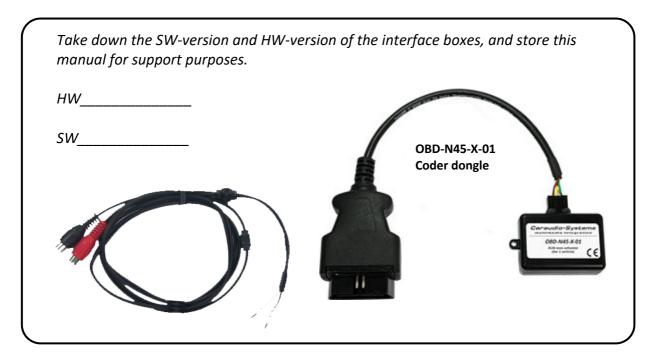

# **OBD-N45-X-01**

#### **Delivery contents**

#### Installation

- 1. Locate OBD-port and remove cover
- 2. Turn on ACC
- 3. Wait until the navigation has booted
- 4. Plug coder into OBD-port
- 5. The navigation will re-boot
- 6. When the navigation's startup-screen shows, remove coder from OBD-port

To remove the audio-AUX option from the navigation's menu repeat steps 1.-6. After the first use on a vehicle, the coder OBD-N45-X-01 is personalized to this vehicle. On this vehicle the enabling and removing the audio-AUX option can be repeated without limit.